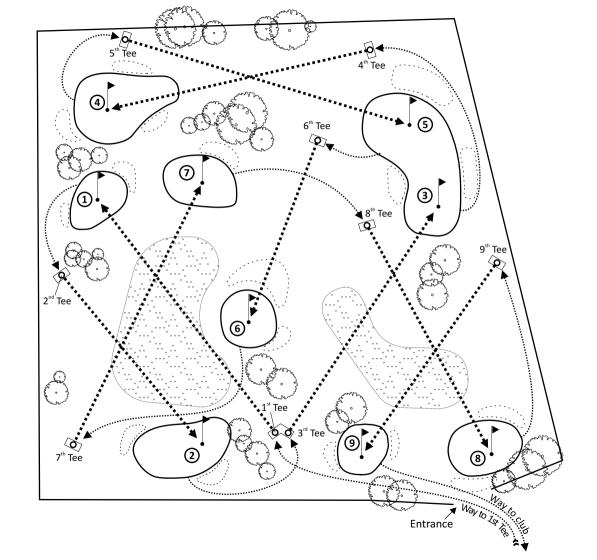

## 9 Hole Pitch & Putt Course ( Par 3 Only )

| Name: _ | ame: |   |  | Handicap: |  |
|---------|------|---|--|-----------|--|
| Date:   | ,    | , |  |           |  |

| Hole No. | Stroke Index | Yards | Score | Remarks |
|----------|--------------|-------|-------|---------|
| 1        | 3            | 68    |       |         |
| 2        | 8            | 45    |       |         |
| 3        | 9            | 65    |       |         |
| 4        | 2            | 66    |       |         |
| 5        | 7            | 63    |       |         |
| 6        | 6            | 41    |       |         |
| 7        | 5            | 62    |       |         |
| 8        | 4            | 58    |       |         |
| 9        | 1            | 59    |       |         |

## Driving Direction Way to Tee boxes

- 1 68 YARDS
- ② 45 YARDS
- **3** 65 YARDS
- **4**) 66 YARDS
- **(5)** 63 YARDS
- **6** 41 YARDS
- 7 62 YARDS
- 02 17 11 12 1
- **8** 58 YARDS
- **9** 59 YARDS